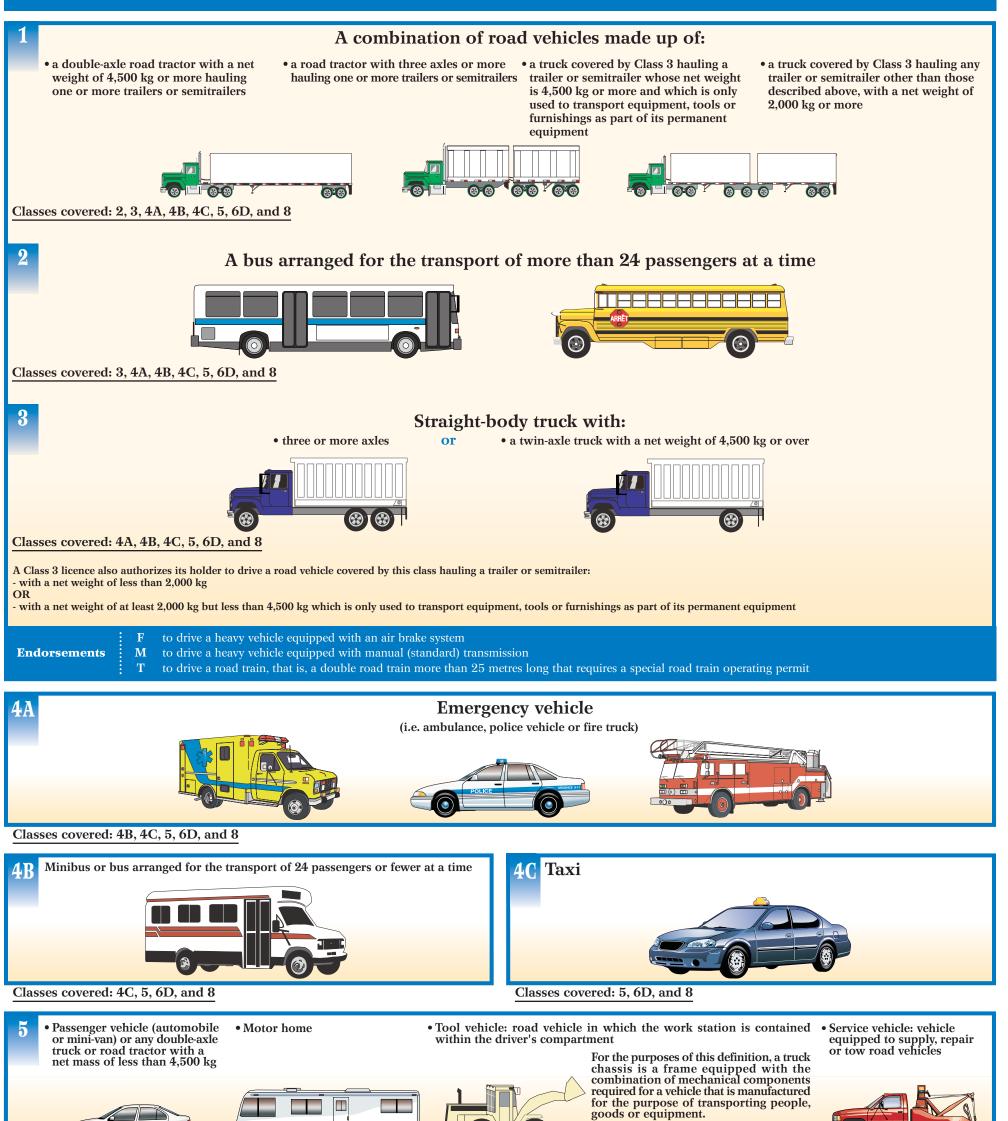

## **DRIVER'S LICENCE CLASSES**

5172-A (12-02)

Classes covered: 6D and 8 All vehicles covered by this class can be driven while pulling a trailer or, in the case of a motor home, another vehicle.

Classes covered: 6B, 6C, 6D, 6E and 8 Classes covered: 6C, 6D, 6E and 8 Classes covered: 6D, 6E and 8