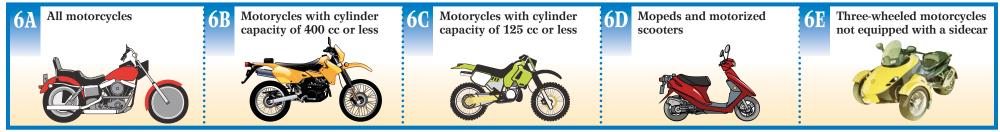

## **DRIVER'S LICENCE CLASSES**

5172-A (12-02)

Classes covered: 6D and 8 All vehicles covered by this class can be driven while pulling a trailer or, in the case of a motor home, another vehicle.

Classes covered: 6B, 6C, 6D, 6E and 8 Classes covered: 6C, 6D, 6E and 8 Classes covered: 6D, 6E and 8